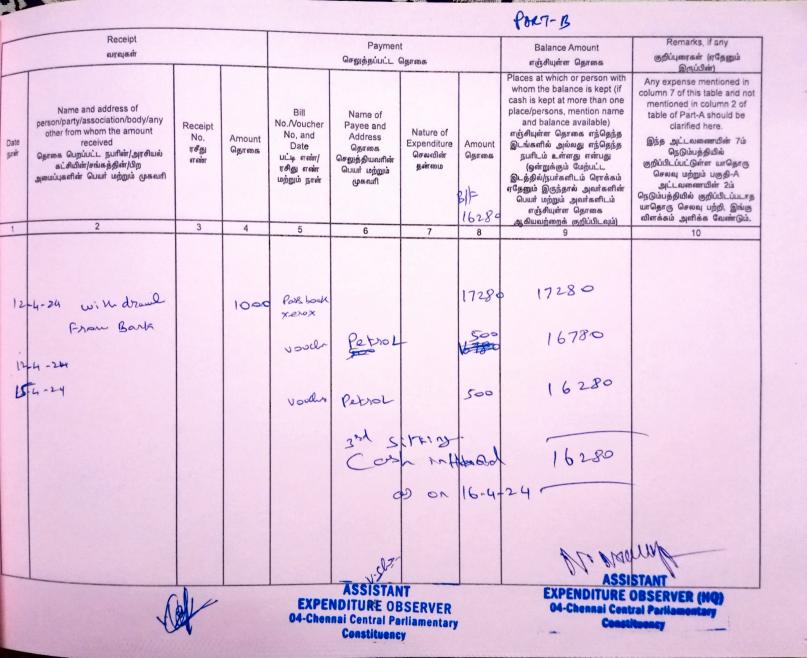

## PORT-A

|                                                             |                                        |              |                                                |                                                                                                                                |                                                                                  |                                                                                     | 4                                                                                                                                                                | PORT-17                                                                                                                                                                                                               |                                                                                                                                                                                                                                                                                |                                                            |
|-------------------------------------------------------------|----------------------------------------|--------------|------------------------------------------------|--------------------------------------------------------------------------------------------------------------------------------|----------------------------------------------------------------------------------|-------------------------------------------------------------------------------------|------------------------------------------------------------------------------------------------------------------------------------------------------------------|-----------------------------------------------------------------------------------------------------------------------------------------------------------------------------------------------------------------------|--------------------------------------------------------------------------------------------------------------------------------------------------------------------------------------------------------------------------------------------------------------------------------|------------------------------------------------------------|
| 1                                                           |                                        | 2            |                                                | 3                                                                                                                              | 4                                                                                | 5                                                                                   | 6                                                                                                                                                                | 7                                                                                                                                                                                                                     | 8                                                                                                                                                                                                                                                                              | 9                                                          |
| Date of<br>expendi-<br>turelevent<br>Genuitur<br>grangesjag | Nature of expenditure<br>செலவின் தன்மை |              |                                                | Total Amount in<br>Rupees (paid +<br>outstanding)<br>பொத்த செலவு<br>தொகை ரூபாயில்<br>(செலுத்தப்பட்டது<br>+நிலுவையாக<br>உள்ளது) | Name and<br>address of<br>payee<br>தொகை<br>வழங்கியவரின்<br>பெயரும்<br>முகவரியும் | Bill No. /<br>Voucher<br>No. and<br>date<br>பட்டி எண்/<br>ரசிது எண்<br>மற்றும் நாள் | Amount<br>incurred/authorized<br>by candidate or his<br>election agent<br>வேட்பாளர் செய்த<br>செலவு/அவருடைய<br>தேர்தல் முகவருக்கு<br>அனுமதி அளிக்கப்பட்ட<br>செலவு | Amount<br>incurred/authorized by<br>political party and name<br>of political party<br>அரசியல் கட்சி செய்த<br>செலவு மற்றும்<br>அக்கட்சியில்<br>அதிகாரமளிக்கப்பட்ட<br>செலவுத் தொகை (அந்த<br>அரசியல் கட்சியின்<br>பெயர்) | Amount incurred/authorized by<br>other individual/<br>association/body/any other<br>(mention full Name and<br>Address)<br>செலவு செய்த/செலவு செய்ய<br>அதிகாரமளித்த<br>நபரின்/சங்கத்தின்/அமைப்பின்/<br>ஏதேனும் இருப்பின் பெயர் (முழுப்<br>பெயரையும் முகவரியையும்<br>குறிப்பிடுக) | Remarks, if<br>any<br>குறிப்புரை<br>(ஏதேனும்<br>இருப்பின்) |
|                                                             | Descrip-<br>tion<br>விளக்கம்           | Qty.<br>அளவு | Rate per<br>unit<br>யூனிட்<br>ஒன்றின்<br>வீதம் | B =<br>13720                                                                                                                   |                                                                                  |                                                                                     |                                                                                                                                                                  |                                                                                                                                                                                                                       |                                                                                                                                                                                                                                                                                |                                                            |
| 11-4-24                                                     |                                        |              |                                                | NIL                                                                                                                            |                                                                                  |                                                                                     |                                                                                                                                                                  |                                                                                                                                                                                                                       |                                                                                                                                                                                                                                                                                |                                                            |
| 12-4-24                                                     | Petrol                                 | ۲            | 500                                            | NiL<br>500                                                                                                                     |                                                                                  |                                                                                     |                                                                                                                                                                  |                                                                                                                                                                                                                       |                                                                                                                                                                                                                                                                                |                                                            |
| 12 - 4-24                                                   |                                        |              |                                                | NIZ                                                                                                                            |                                                                                  |                                                                                     |                                                                                                                                                                  |                                                                                                                                                                                                                       |                                                                                                                                                                                                                                                                                |                                                            |
| 14-4-24                                                     |                                        |              |                                                | NIL                                                                                                                            |                                                                                  |                                                                                     | As                                                                                                                                                               | per sor                                                                                                                                                                                                               | 12500                                                                                                                                                                                                                                                                          |                                                            |
| 15-4-24                                                     | 4                                      | 1            | \$500                                          | 500                                                                                                                            |                                                                                  |                                                                                     | 0 40                                                                                                                                                             | Per SOR<br>16-4-24                                                                                                                                                                                                    |                                                                                                                                                                                                                                                                                |                                                            |
| 16-4-24                                                     |                                        |              |                                                | NIL                                                                                                                            |                                                                                  |                                                                                     |                                                                                                                                                                  |                                                                                                                                                                                                                       |                                                                                                                                                                                                                                                                                |                                                            |
|                                                             |                                        |              |                                                | 14320                                                                                                                          | -                                                                                |                                                                                     | As F                                                                                                                                                             | 27 Condidate<br>16 - 4 - 24                                                                                                                                                                                           | e 14720.                                                                                                                                                                                                                                                                       | ſ                                                          |
|                                                             |                                        |              |                                                | iggen                                                                                                                          | +                                                                                |                                                                                     | as 0^                                                                                                                                                            | 16-4-24                                                                                                                                                                                                               |                                                                                                                                                                                                                                                                                |                                                            |
|                                                             |                                        |              | -                                              |                                                                                                                                |                                                                                  |                                                                                     | Balling                                                                                                                                                          |                                                                                                                                                                                                                       |                                                                                                                                                                                                                                                                                |                                                            |
|                                                             |                                        |              |                                                |                                                                                                                                |                                                                                  |                                                                                     |                                                                                                                                                                  |                                                                                                                                                                                                                       |                                                                                                                                                                                                                                                                                |                                                            |
|                                                             |                                        |              |                                                |                                                                                                                                |                                                                                  |                                                                                     | JUÍ .                                                                                                                                                            |                                                                                                                                                                                                                       | K-pours                                                                                                                                                                                                                                                                        | T                                                          |
| L                                                           | 1                                      | 1            | 1                                              | 1                                                                                                                              |                                                                                  | ASSI                                                                                | STANT                                                                                                                                                            | EXPEND                                                                                                                                                                                                                | ASSISTANT                                                                                                                                                                                                                                                                      | 1                                                          |
| -104                                                        |                                        |              |                                                |                                                                                                                                |                                                                                  | ENDITUR<br>Innai Centr<br>Constin                                                   | E GBSERVER<br>al Parliamentaryy                                                                                                                                  | 04-Chen                                                                                                                                                                                                               | ITURE OBSERVER (MQ)<br>nai Central Parliamentary<br>Constituency                                                                                                                                                                                                               |                                                            |