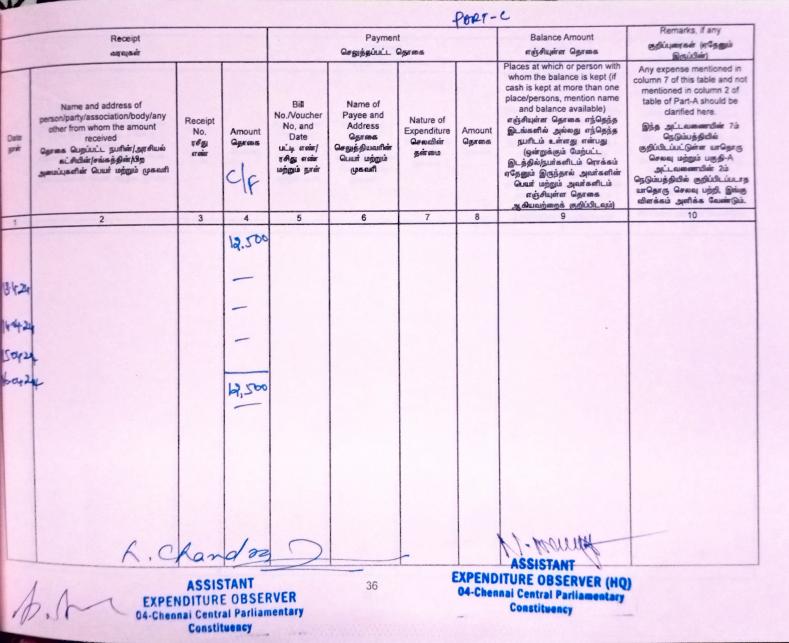

## (Part C)

(பாகம் C)

Bank Register for Maintenance of Day to Day Accounts by Contesting Candidates தேர்தலில் போட்டியிடுகின்ற வேட்பாளர்கள் அன்றாடச் செலவு குறித்த கணக்குகளை வைத்து வருவதற்கான வங்கிப் பதிவேடு

|              | Deposit<br>வைப்புத் தொகை                                                                                                                                                                                                                                                                                                                   |                                                                                                                         |                     |                                  | Payme<br>செலுத்தப்பட்ட                           |                                              |                | Balance<br>எஞ்சியுள்ள தொகை | Remarks, if any<br>குறிப்புரைகள் (ஏதேனும்<br>இருப்பின்)                                                                                                                                                                                                                                                                                                  |
|--------------|--------------------------------------------------------------------------------------------------------------------------------------------------------------------------------------------------------------------------------------------------------------------------------------------------------------------------------------------|-------------------------------------------------------------------------------------------------------------------------|---------------------|----------------------------------|--------------------------------------------------|----------------------------------------------|----------------|----------------------------|----------------------------------------------------------------------------------------------------------------------------------------------------------------------------------------------------------------------------------------------------------------------------------------------------------------------------------------------------------|
| Date<br>şrêr | Name and address of<br>person/party/association/body/any<br>other from whom the amount received/<br>deposited in Bank<br>யாடியிருந்து தொகை பெறப்பட்டதோ<br>அந்த நபரின்/அரசியல்<br>சேயியீரங்கத்தின்/அமைப்பின்/யாதொரு<br>அமைபின் பெயர் மற்றும் முகவரி<br>எந்த வங்கியில் தொகை வைப்பீடு<br>செய்யப்பட்டதோ அந்த வங்கியின் பெயர்<br>மற்றும் முகவரி | Cash/Cheque<br>No., Bank name<br>and Branch<br>வங்கியின் மற்றும்<br>வங்கிக் கிளையின்<br>பெயர்,<br>பொக்கம்/காசோலை<br>எண் | Amount<br>தொகை      | Cheque<br>No.<br>காசோலை<br>எண்   | Name of payee<br>தொகை<br>செலுத்தியலரின்<br>பெயர் | Nature of<br>Expenditure<br>செலவின்<br>தன்மை | Amount<br>தொகை |                            | Any expense mentioned in<br>column 7 of this table and not<br>mentioned in column 2 of table<br>of Part-A should be clarified<br>here.<br>இந்த அட்டவணையின் 7ம்<br>நெடும்பத்தியில்<br>குறிப்பிடப்பட்டுள்ள யாதொரு<br>செலவு மற்றும் பாகம்-A<br>அட்டவணையின் 2ம்<br>நெடும்பத்தியில் குறிப்பிடப்படாத<br>யாதொரு செலவு பற்றி, இங்கு<br>விளக்கம் அளிக்க வேண்டும். |
| 1            | 2                                                                                                                                                                                                                                                                                                                                          | 3                                                                                                                       | 4                   | 5                                | 6                                                | 7                                            | 8              | 9                          | 10                                                                                                                                                                                                                                                                                                                                                       |
| 123-         | 9                                                                                                                                                                                                                                                                                                                                          | 1. Lat Exe                                                                                                              | PENDITU<br>-Chennai | SSISTAN<br>RE OBSE<br>Central Pa | A<br>T<br>RVER (HQAss<br>rliamen <b>tineposi</b> | S. GNA<br>Stant Expendi<br>Central Parlian   | NEE.           |                            | Agndm<br>ASSISTANT<br>XPENDITURE OBSERVER<br>Chennai Central Parliamentary<br>Constituency                                                                                                                                                                                                                                                               |